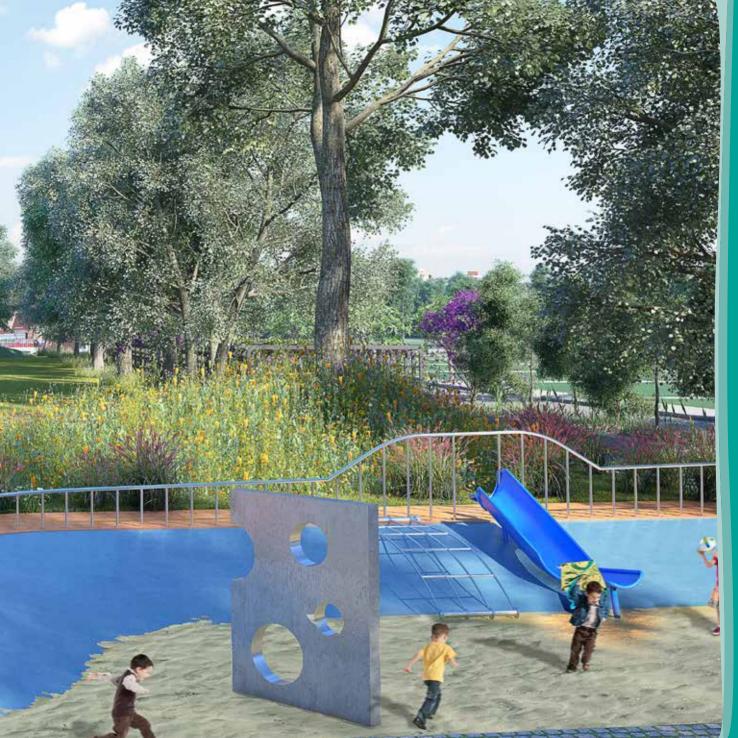

Handpicked To Be The Best

6 Acres Gated Community 2-Acre Park 40 Premium Sites

Residential Plots On IVC Road, In Devanahalli, Bangalore. Approved By BIAPPA.



## A bouquet of residential plots inspired by the flower Larkspur



























## Layout Plan

| Area in Sq.Ft |
|---------------|
| 2199.92       |
| 2831.23       |
| 4081.89       |
| 3021.96       |
| 4171.01       |
| 4885.84       |
| 4610.29       |
| 3489.33       |
| 3313.02       |
| 3136.81       |
| 2968.5        |
| 2784.3        |
| 2783.54       |
| 2290.77       |
| 2399.81       |
| 2399.81       |
| 2372.79       |
| 2399.81       |
| 2400.67       |
| 2368.38       |
| 3945.5        |
| 3999.33       |
| 3463.28       |
| 5174.74       |
| 3998.03       |
| 4001.05       |
| 4000.62       |
| 4003.63       |
| 7303.95       |
|               |































Orchid Nirvana

## The **People**

Architects: Vivek Shankar Design Partnership (VSDP)

Landscape Consultants: 3 fold design

Utilities: V. Achar Kumar

Advocates: Pra