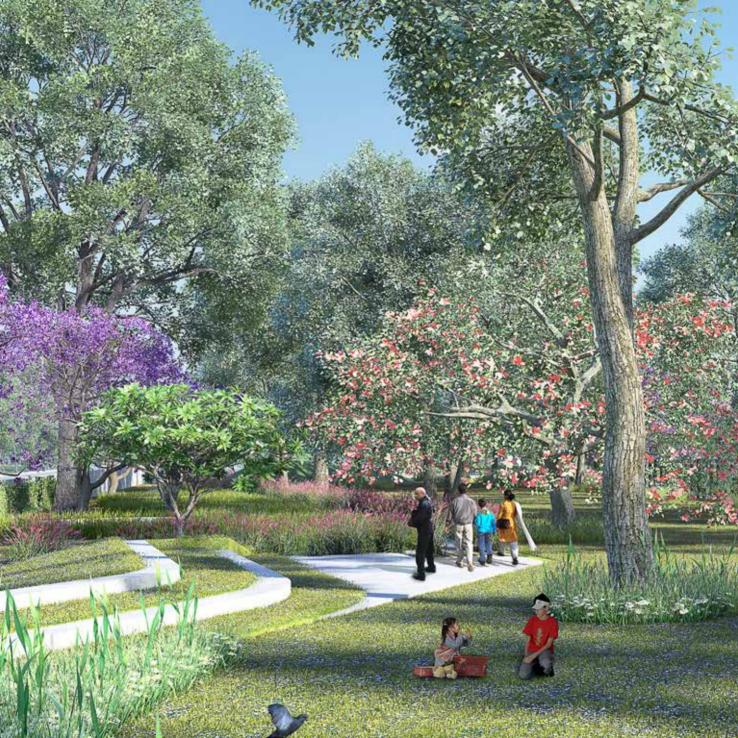

Handpicked To Be The Best

6 Acres Gated Community 2-Acre Park 40 Premium Sites

Residential Plots On IVC Road, In Devanahalli, Bangalore. Approved By BIAPPA.



## A bouquet of residential plots inspired by the flower Larkspur



























## Layout Plan

| Area in Sq.Ft |
|---------------|
| 2199.92       |
| 2831.23       |
| 4081.89       |
| 3021.96       |
| 4171.01       |
| 4885.84       |
| 4610.29       |
| 3489.33       |
| 3313.02       |
| 3136.81       |
| 2968.5        |
| 2784.3        |
| 2783.54       |
| 2290.77       |
| 2399.81       |
| 2399.81       |
| 2372.79       |
| 2399.81       |
| 2400.67       |
| 2368.38       |
| 3945.5        |
| 3999.33       |
| 3463.28       |
| 5174.74       |
| 3998.03       |
| 4001.05       |
| 4000.62       |
| 4003.63       |
| 7303.95       |
|               |































Orchid Nirvana

## The **People**

Architects: Vivek Shankar Design Partnership (VSDP)

Landscape Consultants: 3 fold design

Utilities: V. Achar Kumar

Advocates: Prakruti