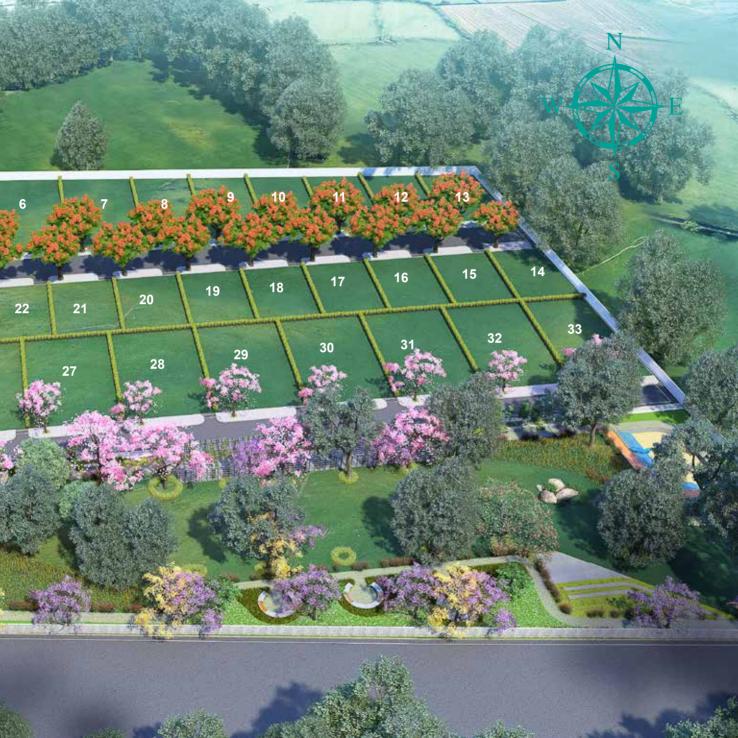

## Layout Plan

| Area in Sq.Ft |
|---------------|
| 2199.92       |
| 2831.23       |
| 4081.89       |
| 3021.96       |
| 4171.01       |
| 4885.84       |
| 4610.29       |
| 3489.33       |
| 3313.02       |
| 3136.81       |
| 2968.5        |
| 2784.3        |
| 2783.54       |
| 2290.77       |
| 2399.81       |
| 2399.81       |
| 2372.79       |
| 2399.81       |
| 2400.67       |
| 2368.38       |
| 3945.5        |
| 3999.33       |
| 3463.28       |
| 5174.74       |
| 3998.03       |
| 4001.05       |
| 4000.62       |
| 4003.63       |
| 7303.95       |
|               |