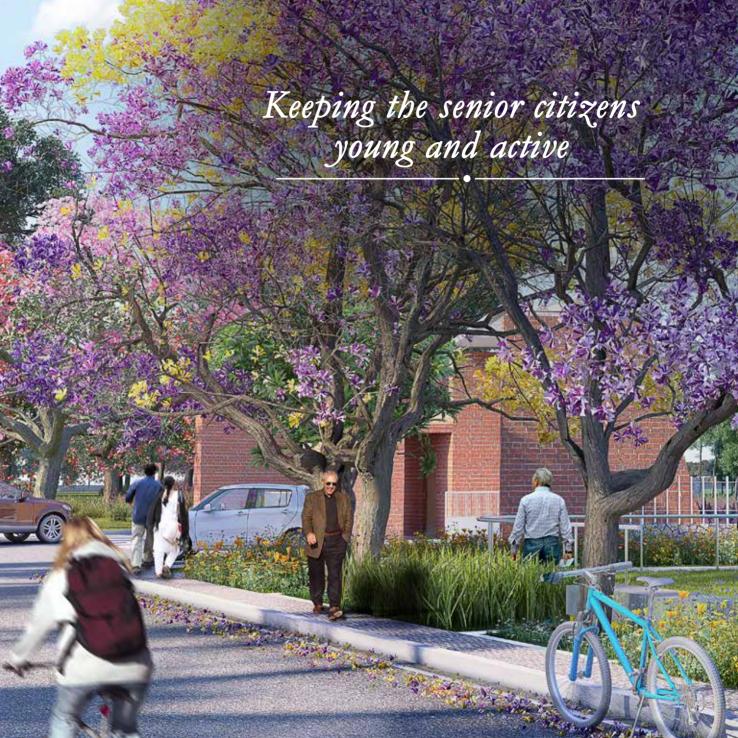

Handpicked To Be The Best

6 Acres Gated Community 2-Acre Park 40 Premium Sites

Residential Plots On IVC Road, In Devanahalli, Bangalore. Approved By BIAPPA.



## A bouquet of residential plots inspired by the flower Larkspur



























## Layout Plan

| Area in Sq.Ft |
|---------------|
| 2199.92       |
| 2831.23       |
| 4081.89       |
| 3021.96       |
| 4171.01       |
| 4885.84       |
| 4610.29       |
| 3489.33       |
| 3313.02       |
| 3136.81       |
| 2968.5        |
| 2784.3        |
| 2783.54       |
| 2290.77       |
| 2399.81       |
| 2399.81       |
| 2372.79       |
| 2399.81       |
| 2400.67       |
| 2368.38       |
| 3945.5        |
| 3999.33       |
| 3463.28       |
| 5174.74       |
| 3998.03       |
| 4001.05       |
| 4000.62       |
| 4003.63       |
| 7303.95       |
|               |































Orchid Nirvana

## The **People**

Architects: Vivek Shankar Design Partnership (VSDP)

Landscape Consultants: 3 fold design

Utilities: V. Achar Kumar

Advocates: Prakr