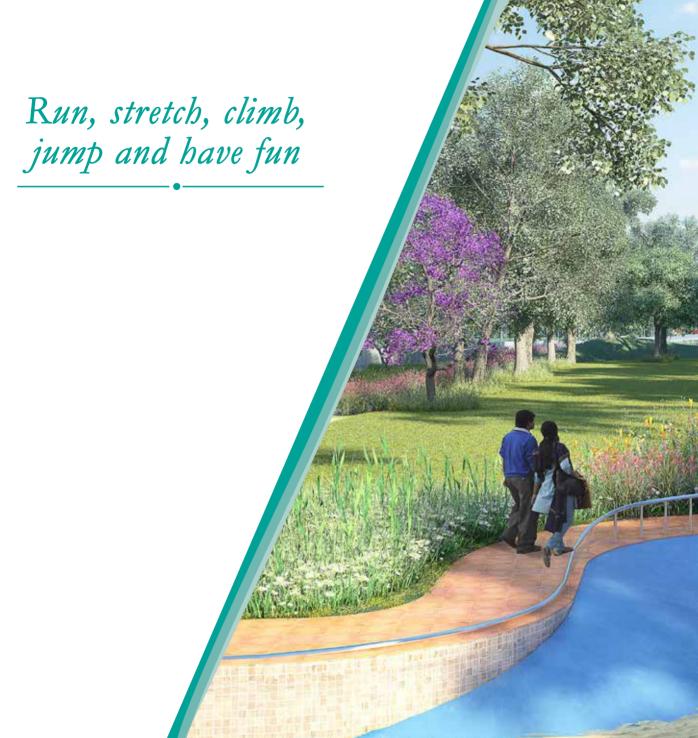

Handpicked To Be The Best

6 Acres Gated Community 2-Acre Park 40 Premium Sites

Residential Plots On IVC Road, In Devanahalli, Bangalore. Approved By BIAPPA.



## A bouquet of residential plots inspired by the flower Larkspur



























## Layout Plan

| Area in Sq.Ft |
|---------------|
| 2199.92       |
| 2831.23       |
| 4081.89       |
| 3021.96       |
| 4171.01       |
| 4885.84       |
| 4610.29       |
| 3489.33       |
| 3313.02       |
| 3136.81       |
| 2968.5        |
| 2784.3        |
| 2783.54       |
| 2290.77       |
| 2399.81       |
| 2399.81       |
| 2372.79       |
| 2399.81       |
| 2400.67       |
| 2368.38       |
| 3945.5        |
| 3999.33       |
| 3463.28       |
| 5174.74       |
| 3998.03       |
| 4001.05       |
| 4000.62       |
| 4003.63       |
| 7303.95       |
|               |































Orchid Nirvana

## The **People**

Architects: Vivek Shankar Design Partnership (VSDP)

Landscape Consultants: 3 fold design

Utilities: V. Achar Kumar

Advocates: P