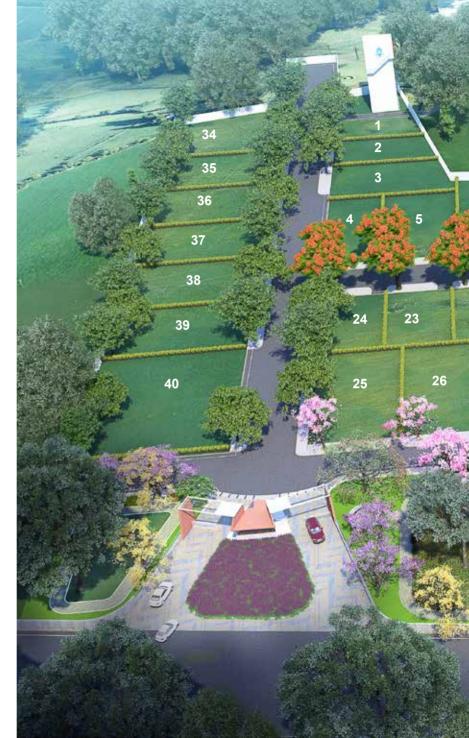

## Layout Plan

| Area in Sq.Ft |
|---------------|
| 2199.92       |
| 2831.23       |
| 4081.89       |
| 3021.96       |
| 4171.01       |
| 4885.84       |
| 4610.29       |
| 3489.33       |
| 3313.02       |
| 3136.81       |
| 2968.5        |
| 2784.3        |
| 2783.54       |
| 2290.77       |
| 2399.81       |
| 2399.81       |
| 2372.79       |
| 2399.81       |
| 2400.67       |
| 2368.38       |
| 3945.5        |
| 3999.33       |
| 3463.28       |
| 5174.74       |
| 3998.03       |
| 4001.05       |
| 4000.62       |
| 4003.63       |
| 7303.95       |
|               |