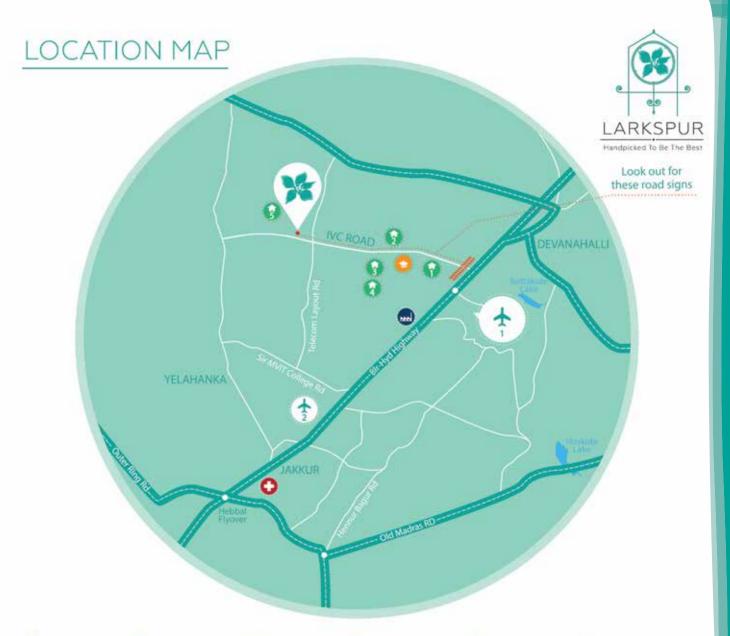

Handpicked To Be The Best

6 Acres Gated Community 2-Acre Park 40 Premium Sites

Residential Plots On IVC Road, In Devanahalli, Bangalore. Approved By BIAPPA.