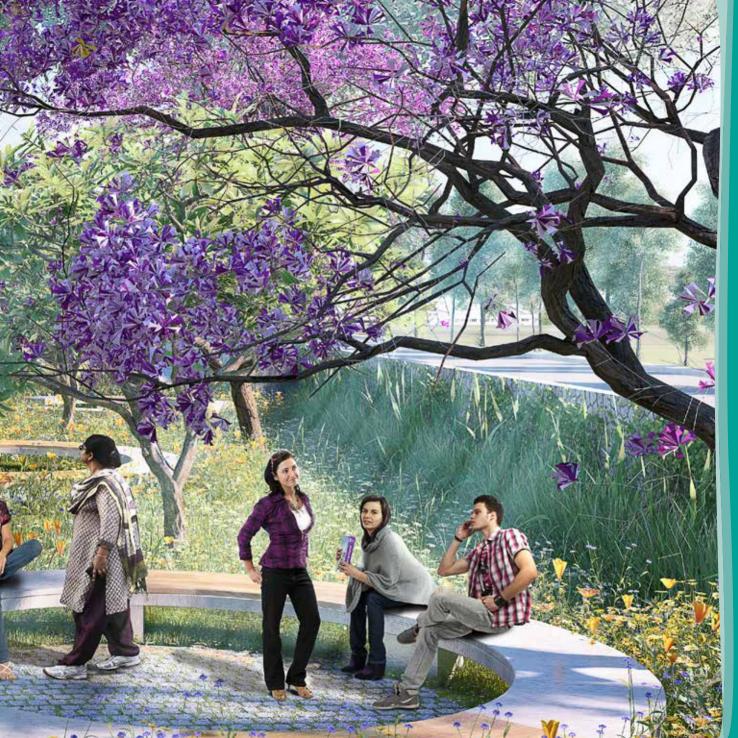

Handpicked To Be The Best

6 Acres Gated Community 2-Acre Park 40 Premium Sites

Residential Plots On IVC Road, In Devanahalli, Bangalore. Approved By BIAPPA.



## A bouquet of residential plots inspired by the flower Larkspur



























## Layout Plan

| Area in Sq.Ft |
|---------------|
| 2199.92       |
| 2831.23       |
| 4081.89       |
| 3021.96       |
| 4171.01       |
| 4885.84       |
| 4610.29       |
| 3489.33       |
| 3313.02       |
| 3136.81       |
| 2968.5        |
| 2784.3        |
| 2783.54       |
| 2290.77       |
| 2399.81       |
| 2399.81       |
| 2372.79       |
| 2399.81       |
| 2400.67       |
| 2368.38       |
| 3945.5        |
| 3999.33       |
| 3463.28       |
| 5174.74       |
| 3998.03       |
| 4001.05       |
| 4000.62       |
| 4003.63       |
| 7303.95       |
|               |































Orchid Nirvana

## The **People**

Architects: Vivek Shankar Design Partnership (VSDP)

Landscape Consultants: 3 fold design

Utilities: V. Achar Kumar

Advoca